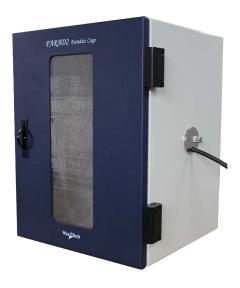

## Faradaic cage

Farad 2 is an essential item for electroanalytical experiments. It is well designed to block out external EMI noise and firmly enclosure all the components of electrochemical cell (electrodes, vials, and etc.). The spacious interior allows you to set up electronic components or systems easily.

## **Specifications**

**Dimensions** 

Overall 318 x 311 x409 mm(WxDxH)

Window 100W x 300H mm

Material

Exterior Powder-coated steel

Interior Powder-coated steel with Teflon®-coated bottom

Window Fine SUS mesh embedded in acryl plates

Access

Number of holes 2

Size 30mm diameter

Position Right hand side and back side

WonATech Co., Ltd. 7, Neunganmal 1-gil, Seocho-gu, Seoul, 06801, Korea

Phone: +82-2-578-6516 Fax: +82-576-2635

e-mail) sales@wonatech.com website: www.wonatech.com Local Distributor